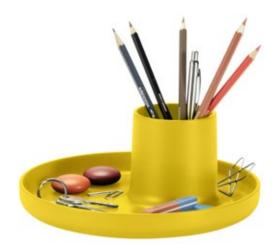

# O-Tidy

Office accessories designed by Michel Charlot introduce unusual organic-shaped designs to the usually austere office environment. Inspired by cartoons and sculptures, the different containers add a cheerful touch that will brighten up any setting.

O-Tidy is a useful, versatile storage container perfectly at home on desks, kitchen worktops or sideboards. The design not only offers a tray and cup function but also combines their simple shapes into a new, perfectly proportioned object.

Made from robust plastic, O-Tidy is available in a selection of colours.