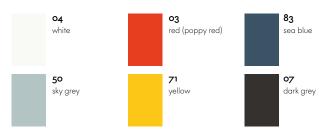

# O-Tidy

# Michel Charlot, 2016





# O-Tidy

Office accessories designed by Michel Charlot introduce unusual organic-shaped designs to the usually austere office environment. Inspired by cartoons and sculptures, the different containers add a cheerful touch that will brighten up any setting.

O-Tidy is a useful, versatile storage container perfectly at home on desks, kitchen worktops or sideboards. The design not only offers a tray and cup function but also combines their simple shapes into a new, perfectly proportioned object.

Made from robust plastic, O-Tidy is available in a selection of colours.

#### Materials

• Material: ABS plastic.

## Dimensions





#### O-Tidy

#### Surfaces and colours



## Plastic